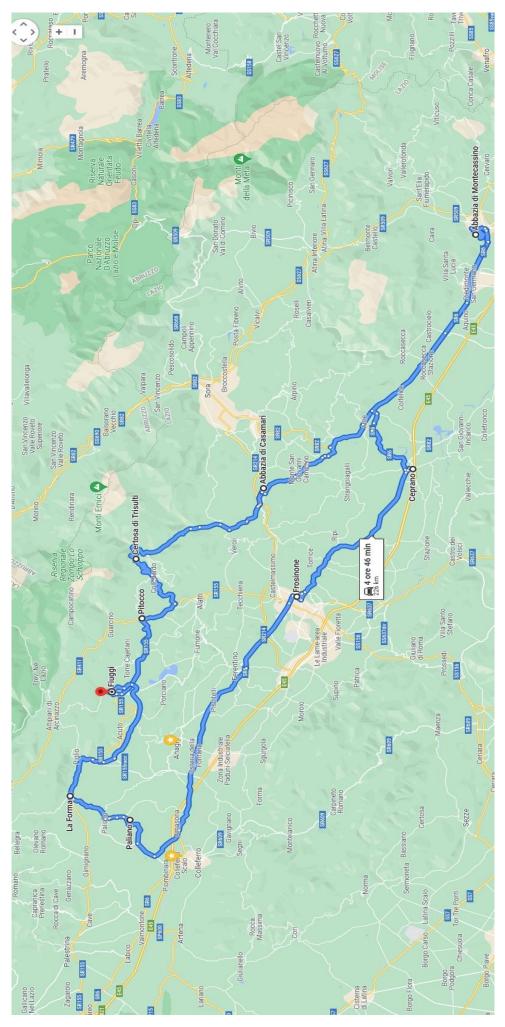

#### 2nd DAY - Friday 16 September 2022:

- Breakfast at the hotel;
- 08:30 am departure for a motorbike ride from Fiuggi (in front of the San Giorgio hotel) with ITINERARY:
  - Fiuggi, Pitocco, Certosa di Trisulti, Amaseno, Abbazia di Casamari, Abbazia di Montecassino, Piedimonte San Germano, Ceprano, Lunch break;
  - In the afternoon departure for the return through Ripi, Frosinone, Ferentino, Paliano, Serrone (*La Forma*), Fiuggi Km. 226 h. 04,46.