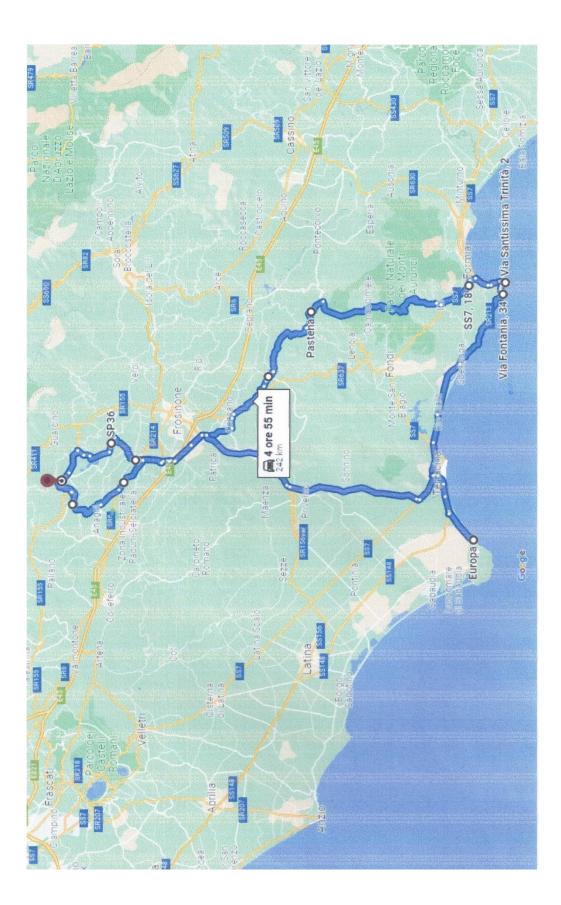

#### 3rd DAY - Saturday 17 September 2022:

- Breakfast at the hotel;
- 09:30 am departure for a motorbike ride from Fiuggi (in front of the San Giorgio hotel) with ITINERARY:
  - Fiuggi, Alatri, Frosinone, Pastena, Formia, Sperlonga, Terracina, San Felice Circeo, Lunch break;
  - In the afternoon departure for the return through Sonnino, Priverno, Frosinone, Anagni, Fiuggi Km. 242 h. 04.55.